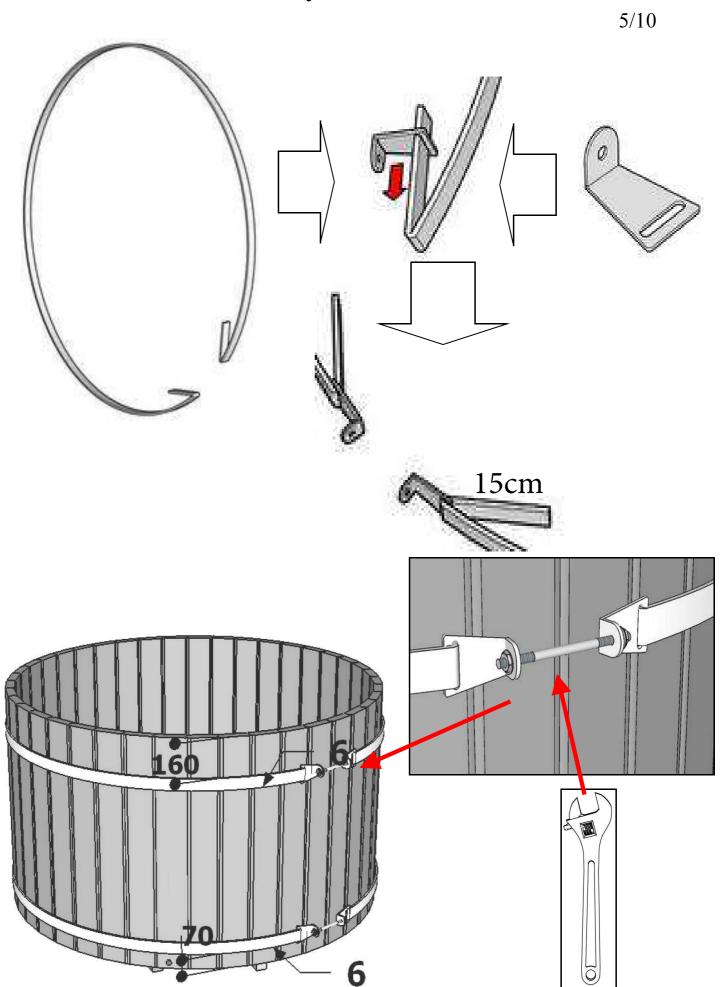

he type of wood used and season ( takes longer during winter time). Only wood is allowed to heat the tub.

To drain the water, remove the cork from the bottom of the tub. Do not leave the tub without water for too long.

**Hot tub with external heater-** The oven should be 1-2cm lower than the tub!

PS: Before using the tub, please check the pipes and drainage- these might get loose with transport.

NB: If the heater has been used wrong OR not followed manual instructions the guarantee does not apply and later complaints will not be accepted.

#### **CAUTION!!**

Please do not burn yourself against the oven or chimney.

We wish you a relaxing stay in our tub!!

Assembly instruction

rtant!

1/10

# Important! Wichtig!



Assembly instruction Check!,

2/10

depending on your product

















Assembly instruction



10/10

## **ATTENTION !!!**

Before You fire up the owen, tube MUST be filled up with water!