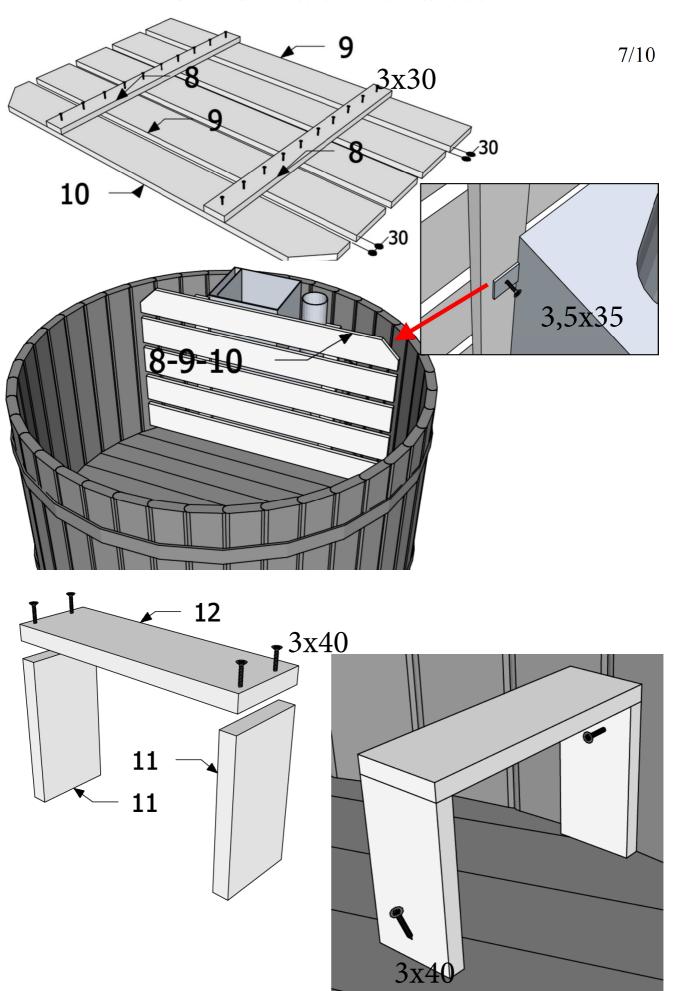

ype of wood used and season ( takes longer during winter time). Only wood is allowed to heat the tub.

To drain the water, remove the cork from the bottom of the tub. Do not leave the tub without water for too long.

**Hot tub with external heater-** The oven should be 1-2cm lower than the tub!

PS: Before using the tub, please check the pipes and drainage- these might get loose with transport.

NB: If the heater has been used wrong OR not followed manual instructions the guarantee does not apply and later complaints will not be accepted.

#### **CAUTION!!**

Please do not burn yourself against the oven or chimney.

We wish you a relaxing stay in our tub!!

Assembly instruction

rtant!

1/10

# Important! Wichtig!



Assembly instruction Check!,

2/10

depending on your product

















Assembly instruction



10/10

## **ATTENTION !!!**

Before You fire up the owen, tube MUST be filled up with water!