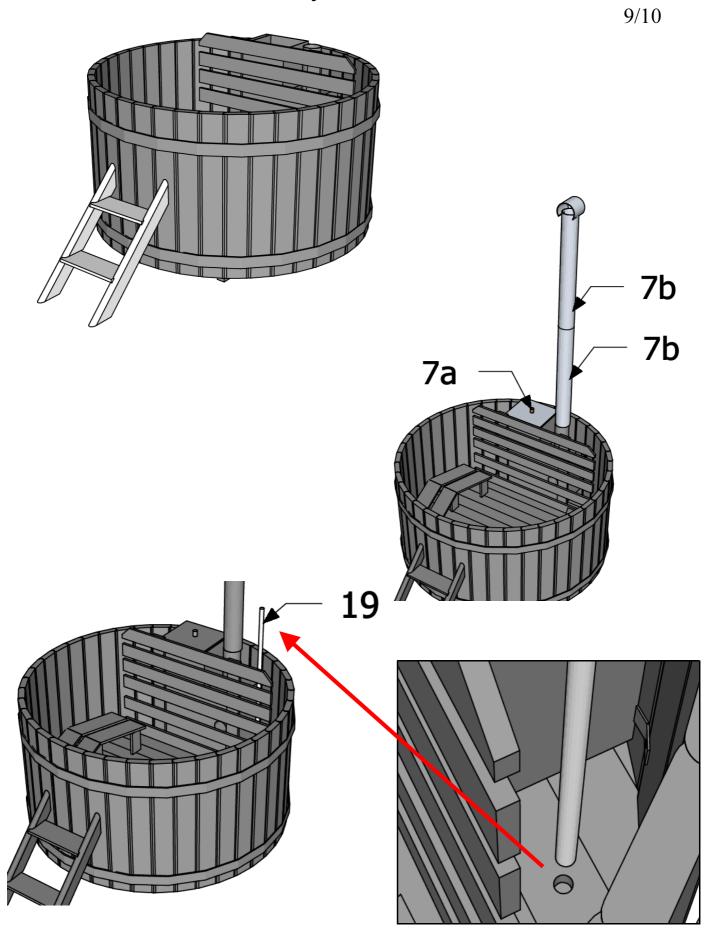

To drain the water, remove the cork from the bottom of the tub. Do not leave the tub without water for too long.

**Hot tub with external heater-** The oven should be 1-2cm lower than the tub!

PS: Before using the tub, please check the pipes and drainage- these might get loose with transport.