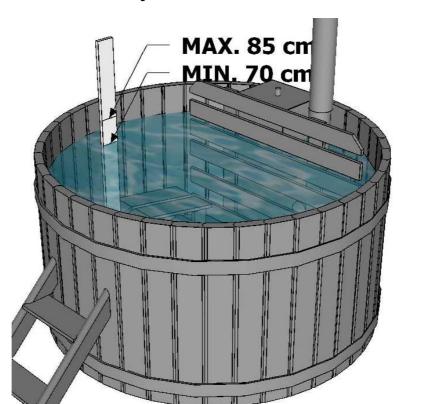

#### Hot Tub Manual!!

Place the hot tub on a flat surface before filling the tub with water. In first filling the tub might leak a little before the wood swells shut. Please do not make fire in the woodburning oven before the tub is at least 2/3 filled with water. It is strictly forbidden to heat the oven without any water in the tub!