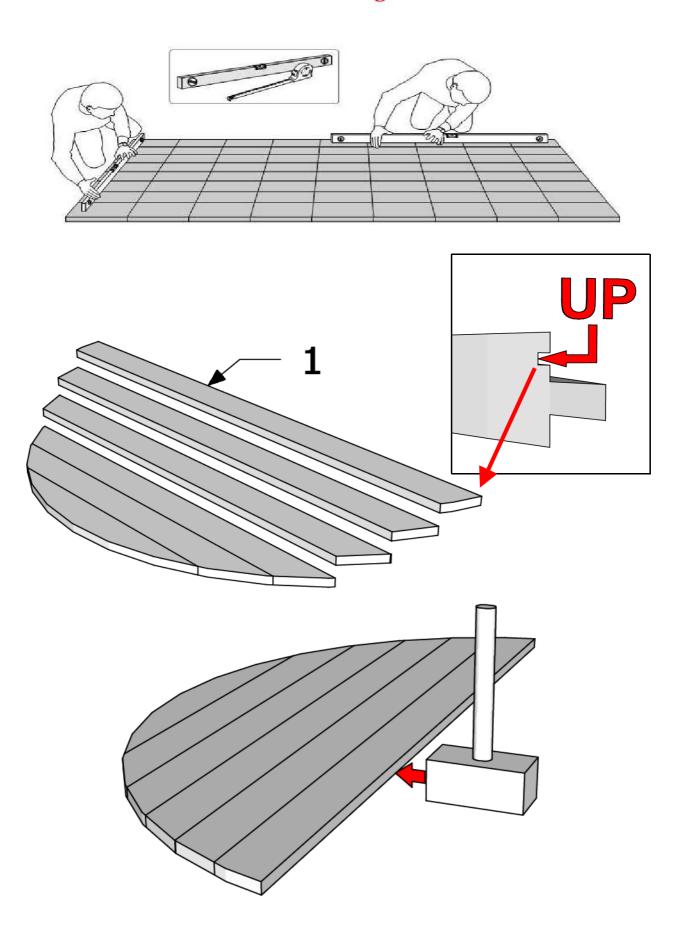

# Important! Wichtig!

Assembly instruction Check!,

2/10

depending on your product

Assembly instruction

10/10