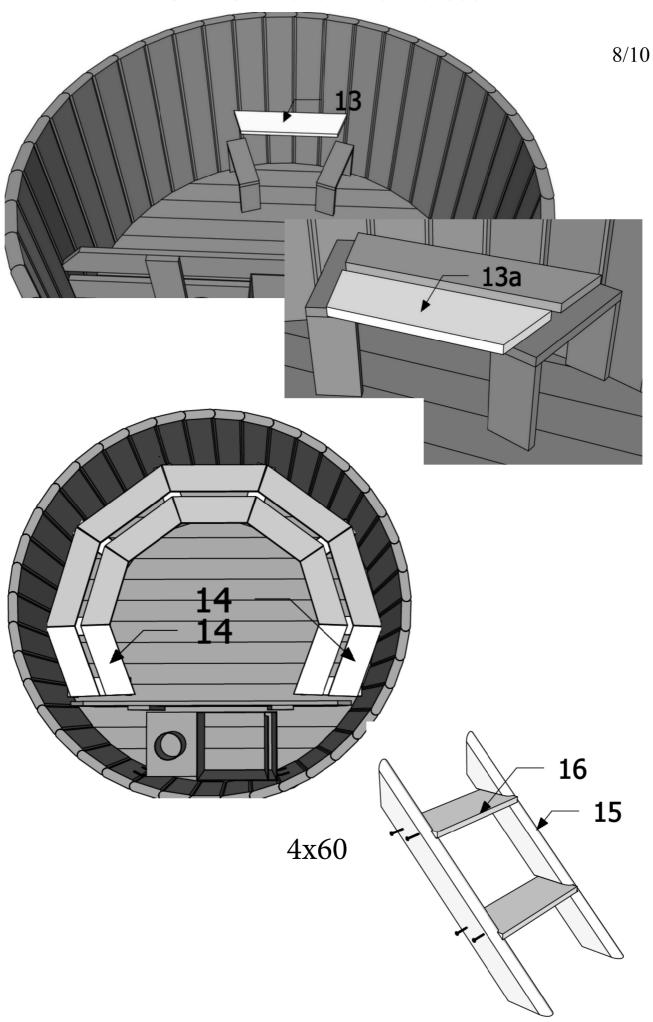

e of wood used and season ( takes longer during winter time). Only wood is allowed to heat the tub.

To drain the water, remove the cork from the bottom of the tub. Do not leave the tub without water for too long.

**Hot tub with external heater-** The oven should be 1-2cm lower than the tub!

PS: Before using the tub, please check the pipes and drainage- these might get loose with transport.

NB: If the heater has been used wrong OR not followed manual instructions the guarantee does not apply and later complaints will not be accepted.

#### **CAUTION!!**

Please do not burn yourself against the oven or chimney.

We wish you a relaxing stay in our tub!!

Assembly instruction

rtant!

1/10

# Important! Wichtig!



Assembly instruction Check!,

2/10

depending on your product

















Assembly instruction



10/10

## **ATTENTION !!!**

Before You fire up the owen, tube MUST be filled up with water!