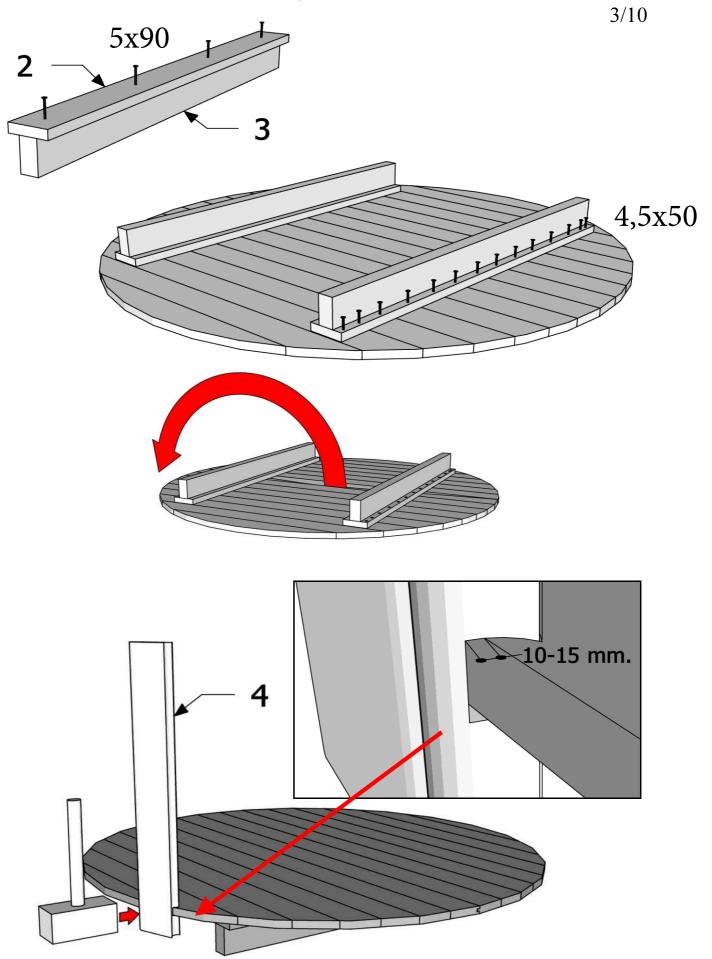

# Important! Wichtig!

Assembly instruction Check!,

2/10

depending on your product

Assembly instruction

10/10