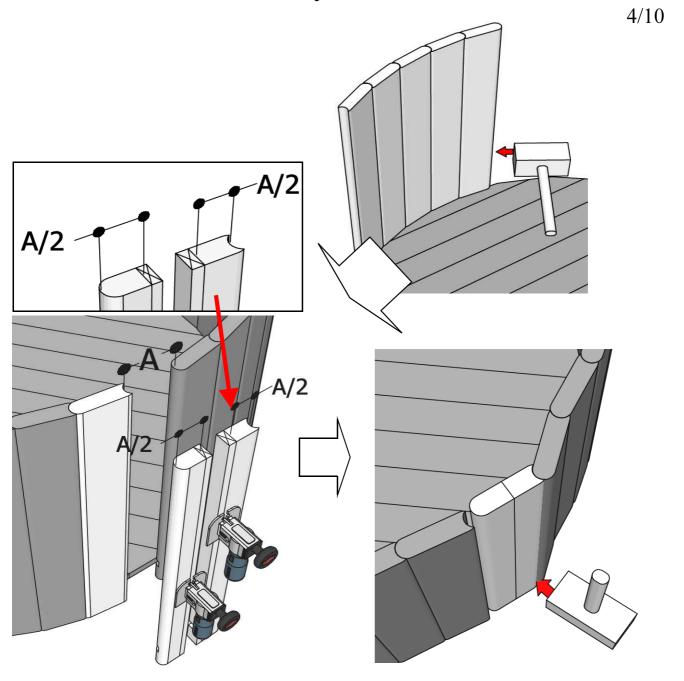

# Important! Wichtig!

Assembly instruction Check!,

2/10

depending on your product

Assembly instruction

10/10