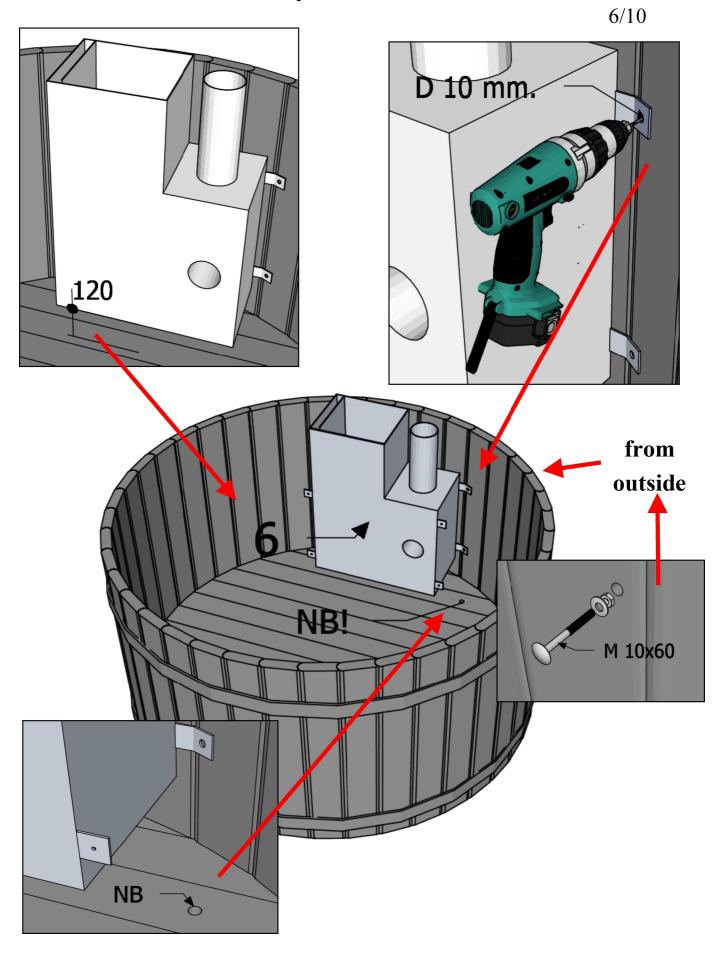

type of wood used and season ( takes longer during winter time). Only wood is allowed to heat the tub.

To drain the water, remove the cork from the bottom of the tub. Do not leave the tub without water for too long.

**Hot tub with external heater-** The oven should be 1-2cm lower than the tub!

PS: Before using the tub, please check the pipes and drainage- these might get loose with transport.

NB: If the heater has been used wrong OR not followed manual instructions the guarantee does not apply and later complaints will not be accepted.

#### **CAUTION!!**

Please do not burn yourself against the oven or chimney.

We wish you a relaxing stay in our tub!!

Assembly instruction

rtant!

1/10

# Important! Wichtig!



Assembly instruction Check!,

2/10

depending on your product

















Assembly instruction



10/10

## **ATTENTION !!!**

Before You fire up the owen, tube MUST be filled up with water!