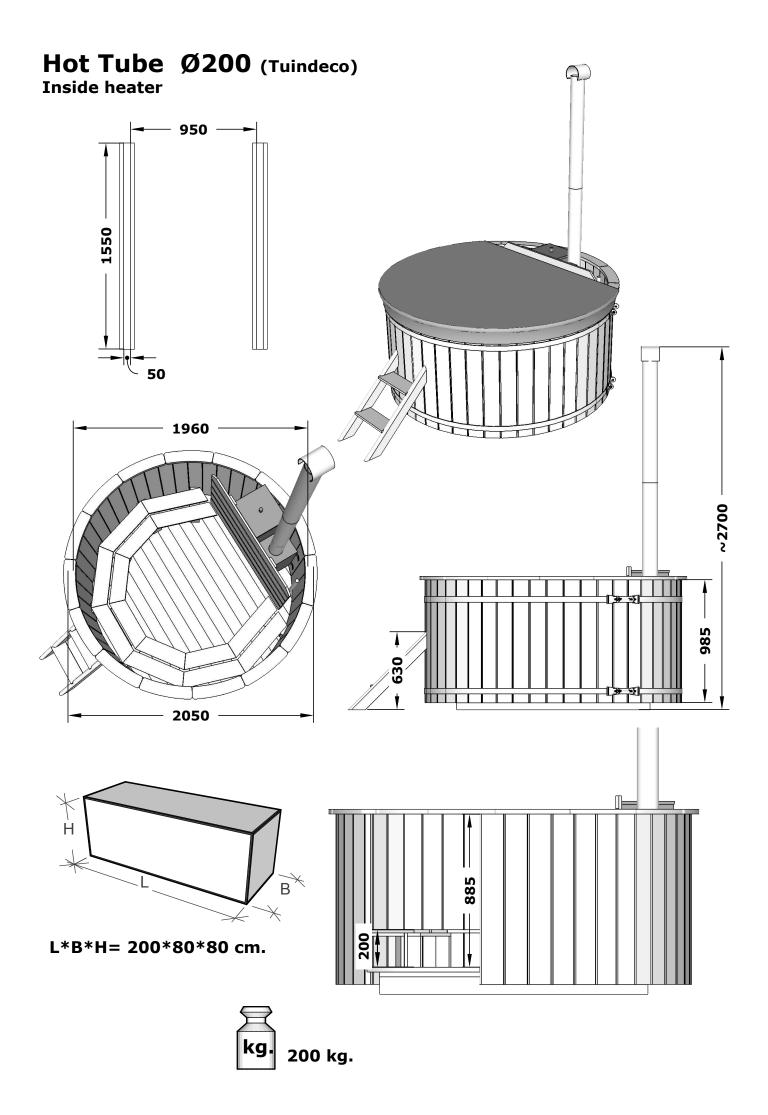

emove the cork from the bottom of the tub. Do not leave the tub without water for too long.

**Hot tub with external heater-** The oven should be 1-2cm lower than the tub!

PS: Before using the tub, please check the pipes and drainage- these might get loose with transport.

NB: If the heater has been used wrong OR not followed manual instructions the guarantee does not apply and later complaints will not be accepted.

#### **CAUTION!!**

Please do not burn yourself against the oven or chimney.

We wish you a relaxing stay in our tub!!

Assembly instruction

rtant!

1/10

# Important! Wichtig!



Assembly instruction Check!,

2/10

depending on your product

















Assembly instruction



10/10

## **ATTENTION !!!**

Before You fire up the owen, tube MUST be filled up with water!