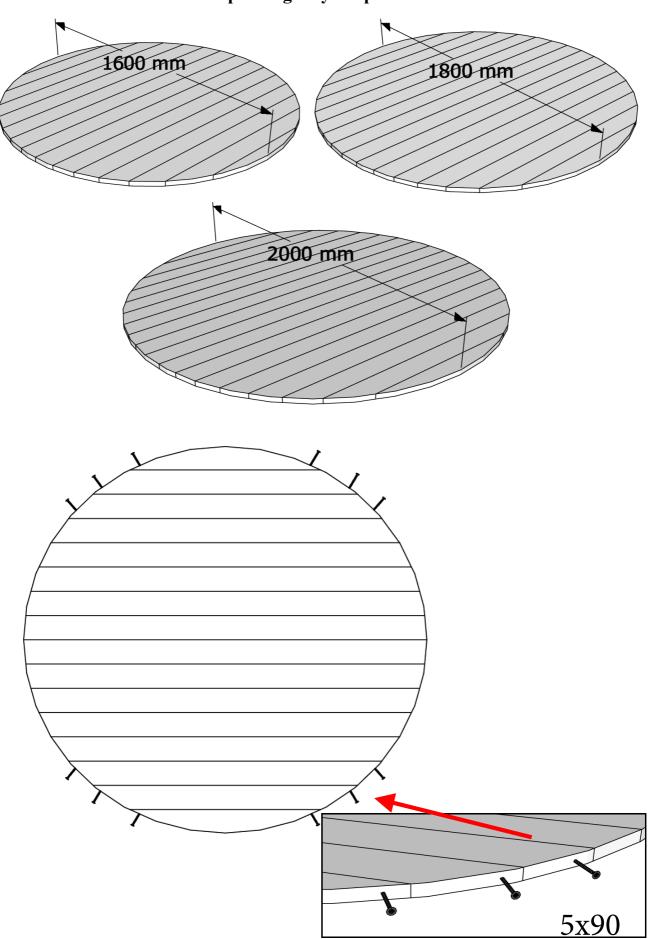

# Important! Wichtig!

Assembly instruction Check!,

2/10

depending on your product

Assembly instruction

10/10